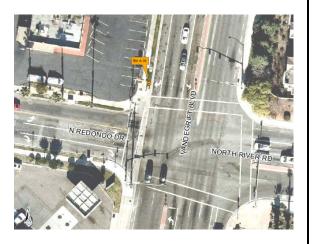

## Location:

SET BRASS SCREW AND WASHER STAMPED COS BM A36 AT TOP OF CURB OF NORTH POINT OF CURVE OF NORTHWEST RETURN OF VANDEGRIFT AND NORTH RIVER ROAD.