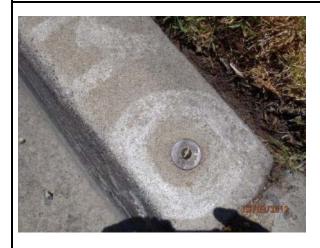

## Number: A-36

## Location:

SET BRASS SCREW AND WASHER STAMPED COS BM A36 AT TOP OF CURB OF NORTH POINT OF CURVE OF NORTHWEST RETURN OF VANDEGRIFT AND NORTH RIVER ROAD.

## NGVD 29 Elevation:

| 1983 | ADJUSTED ELEVATION = 0120.519 FEET. |                   |
|------|-------------------------------------|-------------------|
| 2012 | CITY OF OCEANSIDE - BM FOUND.       |                   |
| 2012 | X: 6240828.998                      | Y: 2038023.432    |
| 2012 | LAT: 33.254998N                     | LONG: 117.299516W |